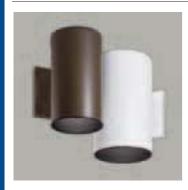

#### WALL MOUNT UPLIGHT/DOWNLIGHT

H1315 Baffle Downlight/Uplight

Finish: White (P), Bronze (BZ) Lamps: (2) 65W BR30

H2353 Open Downlight/Uplight

Finish: White (P), Bronze (BZ) Lamps: (2) 65W BR30

Notes: UL Damp Location Listed